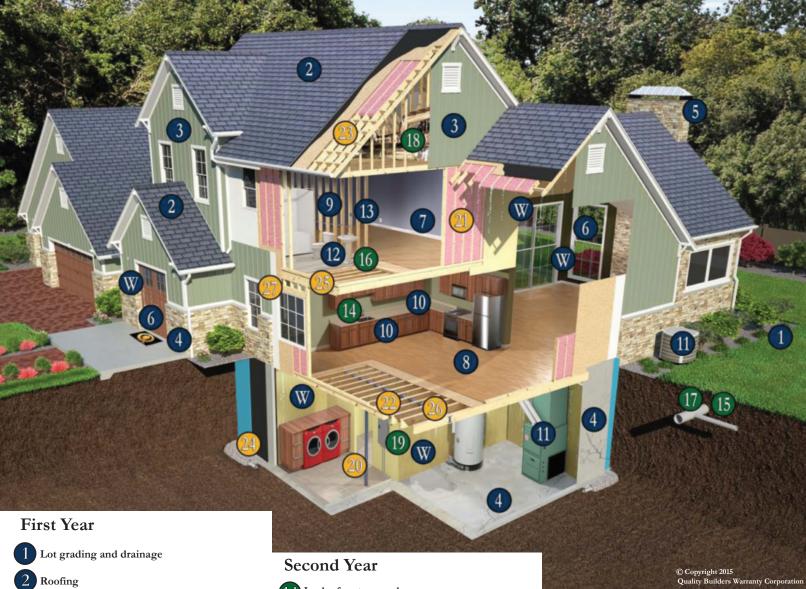

## QBW's Premier Protection Plan - Covers Your Home For 10 Years

- 2 Roofing
- 3 Siding and caulking
- Masonry and concrete
- Chimneys and fireplaces
- Windows and doors
- Interior walls and trim
- Flooring and covering
- Carpentry
- 10 Cabinets and countertops
- 11 Cooling and heating
- 12 Plumbing
- 13 Electrical
- Water infiltration

- 14. Lack of water supply
- 15 Septic system fails
- 16 Pipe leaks
- Clogged drains and sewers
- 18 Ductwork separates
- Wiring fails to carry specified electrical load

Quality Builders Warranty Corporation www.qbwc.com