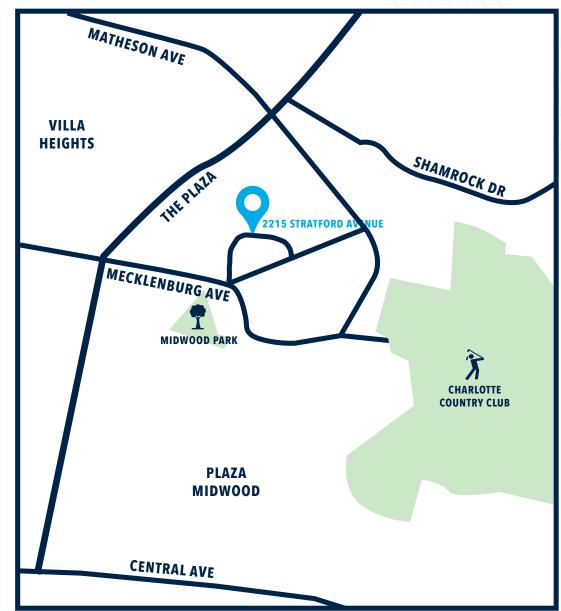

#### IMMACULATE SPACES

- Oak 5-inch plank hardwood floors and Mohawk carpet in bedrooms
- Delta fixtures in kitchen and bath
- Designer light fixtures throughout

This home is located in Plaza Midwood close to Midwood Park. Enjoy living in a neighborhood that is pedestrian- and bike-friendly, where you can walk or bike to restaurants and shops along Central or Commonwealth Avenue or along the Briar Creek Greenway. Just a five-minute drive from Uptown, 2215 Stratford Ave. provides easy access to everything you need.

## AT THE CENTER OF **EVERYTHING**