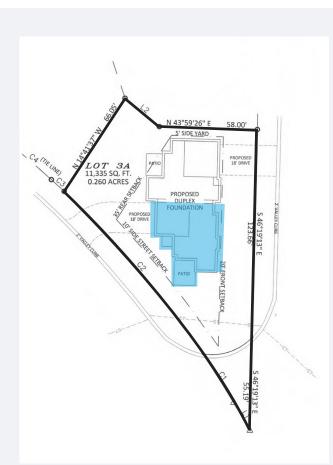

## where your story

Located in Plaza Midwood, 2215 Stratford Avenue is a duet home featuring designer finishes and a modern craftsman style. Relax in the owner's suite soaking tub and make room for your wardrobe with your fabulous walk-in closet. Entertain family and friends in the expansive Great Room or outdoor patio and find plenty of storage in the spacious two-car garage.