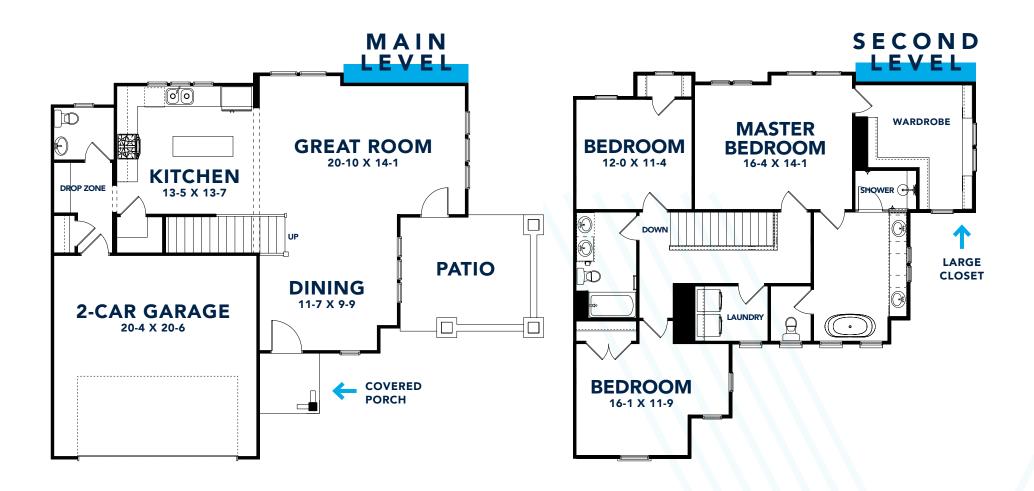

## where your story

Located in Plaza Midwood, 2215 Stratford Avenue is a duet home featuring designer finishes and a modern craftsman style. Relax in the owner's suite soaking tub and make room for your wardrobe with your fabulous walk-in closet. Entertain family and friends in the expansive Great Room or outdoor patio and find plenty of storage in the spacious two-car garage.