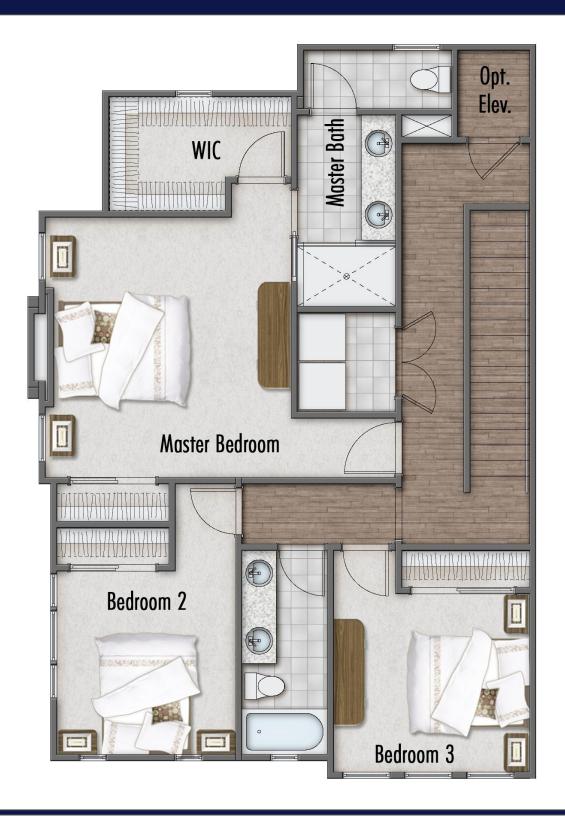

00's

#### **CONTACT US:**

- Andi Zage & Chris Ramsey
  Sales@VistaHomesCLT.com
- 704-307-8712 or 248-521-9350
- 2301 W. Morehead Street Charlotte, NC 28208
- **VistaHomesCLT.**com



| UNIT<br>NUMBER | UNIT TYPE | BEDROOMS | BATHROOMS | HEATED SF | PRICE     |
|----------------|-----------|----------|-----------|-----------|-----------|
| 3927 A         | N/A       | 4        | 3.5       | 2672      | Sold      |
| 3927 B         | N/A       | 4        | 3.5       | 2672      | Sold      |
| 3933 A         | N/A       | 4        | 3.5       | 2672      | \$725,000 |
| 3933 B         | N/A       | 4        | 3.5       | 2672      | \$730,000 |



X Sales@VistaHomesCLT.com



## First Floor: 510 Heated Sq Ft







### Main Floor: 1036 Heated Sq Ft







# Third Floor: 1126 Heated Sq Ft