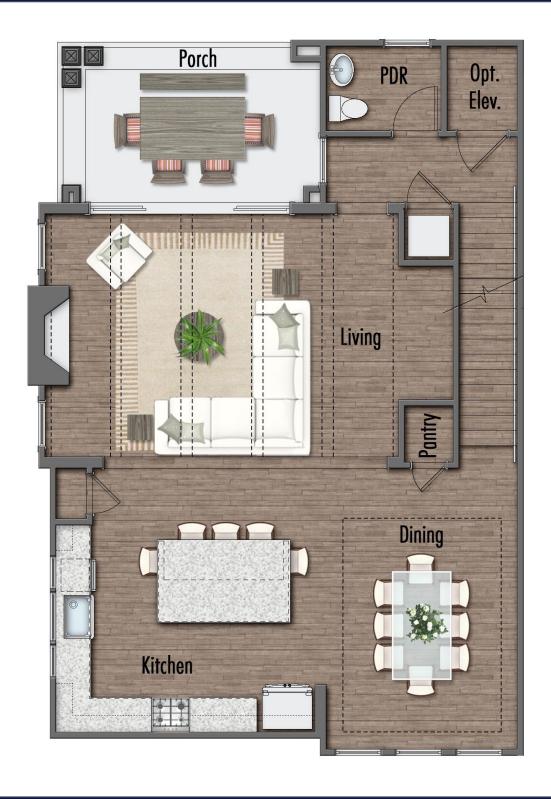

Unit B prices starting in the Lower \$700's

#### **CONTACT US:**

- Andi Zage & Chris Ramsey
  Sales@VistaHomesCLT.com
- 704-307-8712 or 248-521-9350
- 2301 W. Morehead Street Charlotte, NC 28208
- **VistaHomesCLT.**com



| UNIT<br>NUMBER | UNIT TYPE | BEDROOMS | BATHROOMS | HEATED SF | PRICE     |
|----------------|-----------|----------|-----------|-----------|-----------|
| 3927 A         | N/A       | 4        | 3.5       | 2672      | Sold      |
| 3927 B         | N/A       | 4        | 3.5       | 2672      | Sold      |
| 3933 A         | N/A       | 4        | 3.5       | 2672      | \$725,000 |
| 3933 B         | N/A       | 4        | 3.5       | 2672      | \$730,000 |



X Sales@VistaHomesCLT.com



## First Floor: 510 Heated Sq Ft







### Main Floor: 1036 Heated Sq Ft







# Third Floor: 1126 Heated Sq Ft