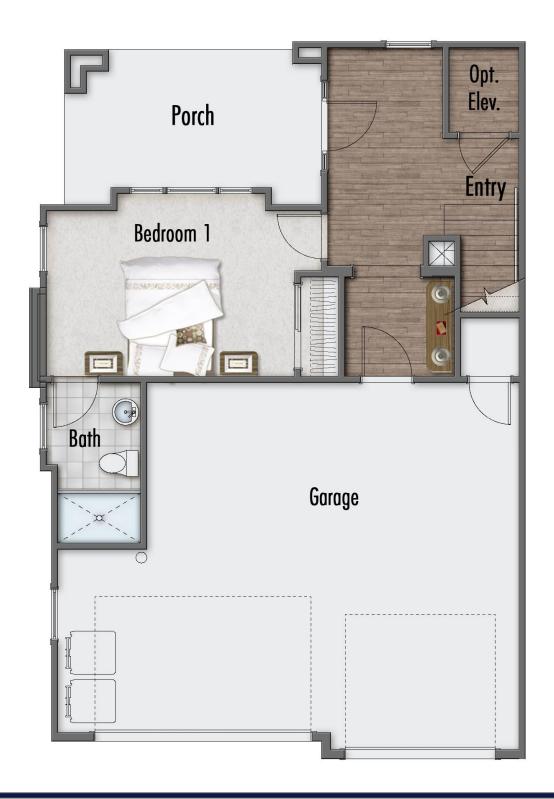

t B

3933 Haven Dr. Unit A 3933 Haven Dr. Unit B prices starting in the Lower \$700's

#### **CONTACT US:**

- Andi Zage & Chris Ramsey
  Sales@VistaHomesCLT.com
- 704-307-8712 or 248-521-9350
- 2301 W. Morehead Street Charlotte, NC 28208
- **VistaHomesCLT.**com



| UNIT<br>NUMBER | UNIT TYPE | BEDROOMS | BATHROOMS | HEATED SF | PRICE     |
|----------------|-----------|----------|-----------|-----------|-----------|
| 3927 A         | N/A       | 4        | 3.5       | 2672      | Sold      |
| 3927 B         | N/A       | 4        | 3.5       | 2672      | Sold      |
| 3933 A         | N/A       | 4        | 3.5       | 2672      | \$725,000 |
| 3933 B         | N/A       | 4        | 3.5       | 2672      | \$730,000 |



X Sales@VistaHomesCLT.com



## First Floor: 510 Heated Sq Ft







### Main Floor: 1036 Heated Sq Ft







# Third Floor: 1126 Heated Sq Ft