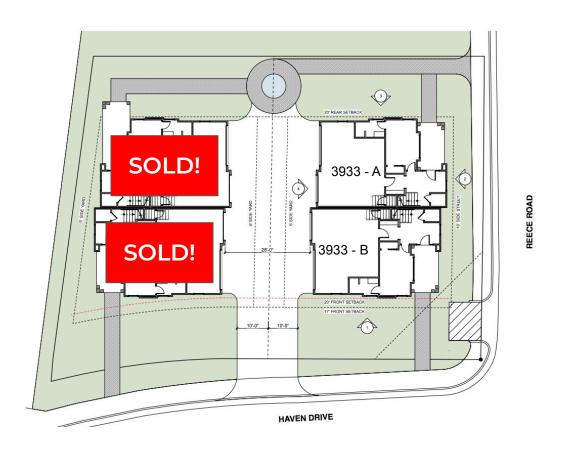

#### **Reece Road Duets**

SOLD! 3927 Haven Dr. Unit A SOLD! 3927 Haven Dr. Unit B

3933 Haven Dr. Unit A 3933 Haven Dr. Unit B prices starting in the Lower \$700's

#### **CONTACT US:**

- Andi Zage & Chris Ramsey
  Sales@VistaHomesCLT.com
- 704-307-8712 or 248-521-9350
- 2301 W. Morehead Street Charlotte, NC 28208
- **VistaHomesCLT.**com

| UNIT<br>NUMBER | UNIT TYPE | BEDROOMS | BATHROOMS | HEATED SF | PRICE     |
|----------------|-----------|----------|-----------|-----------|-----------|
| 3927 A         | N/A       | 4        | 3.5       | 2672      | Sold      |
| 3927 B         | N/A       | 4        | 3.5       | 2672      | Sold      |
| 3933 A         | N/A       | 4        | 3.5       | 2672      | \$725,000 |
| 3933 B         | N/A       | 4        | 3.5       | 2672      | \$730,000 |