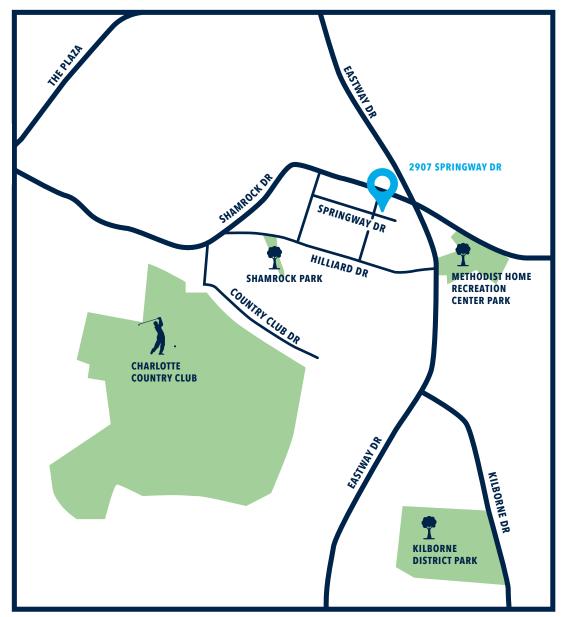

### WHERE YOUR STORY

Tucked away in the Plaza Shamrock neighborhood, less than 10 minutes from Uptown, 2907 Springway Drive features 2,876 square feet with luxury details including quartz countertops, sophisticated bronze finishes, direct vent fireplace, Nest technology package, 15x13 back deck, 1-car garage and spacious backyard with privacy fencing.

#### IMMACULATE SPACES

- Mohawk 5-inch plank hardwood floors and carpet in bedrooms
- Drop zone at rear entry
- Designer light fixtures throughout

Tucked between NoDa and Plaza Midwood, the Plaza Shamrock neighborhood is one of Charlotte's hidden gems. Pick up some pho from Lang Van, a sandwich from Crispy Banh Mi or comfort food from Letty's. Play tennis at Shamrock Park, disc golf at Kilborne District Park or golf at Charlotte Country Club. Uptown Charlotte is just a 10-minute drive from 2907 Springway Drive.

## AT THE CENTER OF **EVERYTHING**

Plot plan is subject to change.