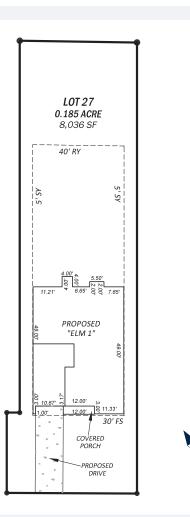

deck, 1-car garage and spacious backyard with privacy fencing.

# LUXURY IN THE

#### FINISHING TOUCHES

- Crown moulding through first floor and second floor hallway
- 10-foot ceilings on first floor; 9-foot on second floor







#### dream KITCHEN

- Frosty Carrina quartz countertops
- New Yorker Bright White 3x12 backsplash
- Shaker-style solid wood cabinets
- GE stainless steel gas range with hood
- Whirlpool stainless steel dishwasher with hidden controls

PERSONAL ESCAPE

- Master bathroom with dual showerheads and soaking bathtub
- Spacious backyard with privacy fence
- 42-inch direct vent fireplace

#### • Mo har bec • Dro • Des

#### IMMACULATE SPACES

- Mohawk 5-inch plank hardwood floors and carpet in bedrooms
- Drop zone at rear entry
- Designer light fixtures throughout







Tucked between NoDa and Plaza Midwood, the Plaza Shamrock neighborhood is one of Charlotte's hidden gems. Pick up some pho from Lang Van, a sandwich from Crispy Banh Mi or comfort food from Letty's. Play tennis at Shamrock Park, disc golf at Kilborne District Park or golf at Charlotte Country Club. Uptown Charlotte is just a 10-minute drive from 2907 Springway Drive.

## AT THE CENTER OF **EVERYTHING**



Plot plan is subject to change.