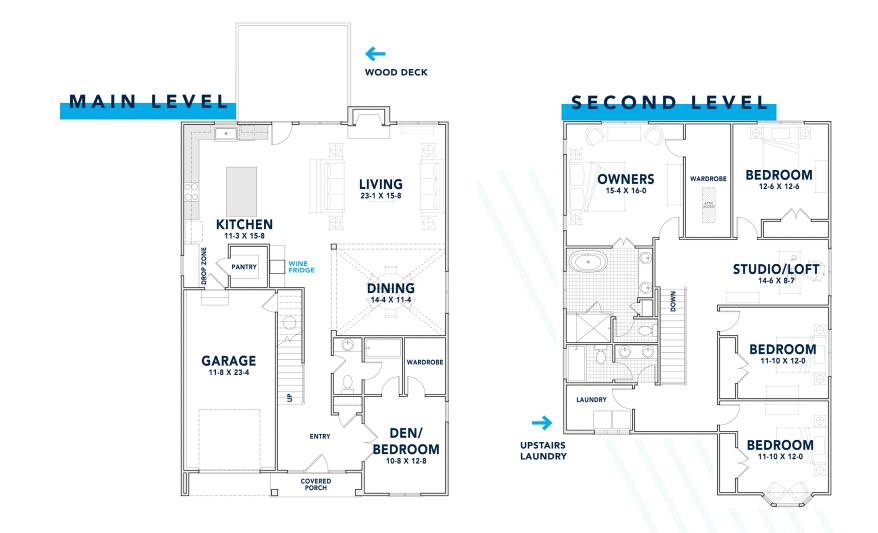

### WHERE YOUR STORY

Tucked away in the Plaza Shamrock neighborhood, less than 10 minutes from Uptown, 2907 Springway Drive features 2,876 square feet with luxury details including quartz countertops, sophisticated bronze finishes, direct vent fireplace, Nest technology package, 15x13 back deck, 1-car garage and spacious backyard with privacy fencing.

#### FINISHING TOUCHES

- Crown moulding through first floor and second floor hallway
- 10-foot ceilings on first floor; 9-foot on second floor

#### dream KITCHEN

- Frosty Carrina quartz countertops
- New Yorker Bright White 3x12 backsplash
- Shaker-style solid wood cabinets
- GE stainless steel gas range with hood
- Whirlpool stainless steel dishwasher with hidden controls

PERSONAL ESCAPE

- Master bathroom with dual showerheads and soaking bathtub
- Spacious backyard with privacy fence
- 42-inch direct vent fireplace

#### IMMACULATE SPACES

- Mohawk 5-inch plank hardwood floors and carpet in bedrooms
- Drop zone at rear entry
- Designer light fixtures throughout

Tucked between NoDa and Plaza Midwood, the Plaza Shamrock neighborhood is one of Charlotte's hidden gems. Pick up some pho from Lang Van, a sandwich from Crispy Banh Mi or comfort food from Letty's. Play tennis at Shamrock Park, disc golf at Kilborne District Park or golf at Charlotte Country Club. Uptown Charlotte is just a 10-minute drive from 2907 Springway Drive.