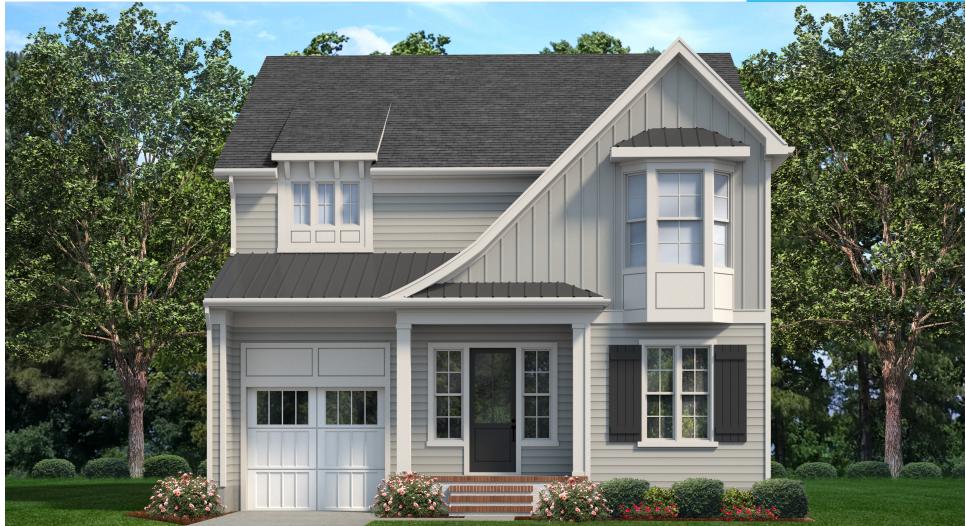

### WHERE YOUR STORY

Tucked away in the Plaza Shamrock neighborhood, less than 10 minutes from Uptown, 2907 Springway Drive features 2,876 square feet with luxury details including quartz countertops, sophisticated bronze finishes, direct vent fireplace, Nest technology package, 15x13 back deck, 1-car garage and spacious backyard with privacy fencing.