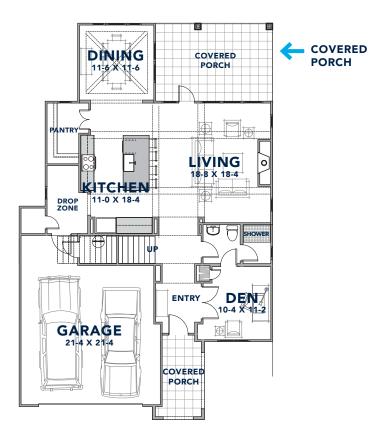

#### MAIN LEVEL

# SPACES

- Mohawk 6.5-inch plank hardwood floors in living areas and master bedroom and carpet in bedrooms
- Drop zone at rear entry
- Designer light fixtures throughout

### DREAM KITCHEN

- Pure White quartz countertops
- Arabescato 4x12 backsplash
- Bella shaker-style solid wood cabinets
- GE stainless steel gas range with hood
- Whirlpool stainless steel dishwasher with hidden controls

#### PERSONAL ESCAPE

- Soaking tub in owner and quest baths
- 42-inch direct vent fireplace
- Your own home office with a door
- Covered back porch
- Spacious backyard with privacy fence

Design selections are subject to change.