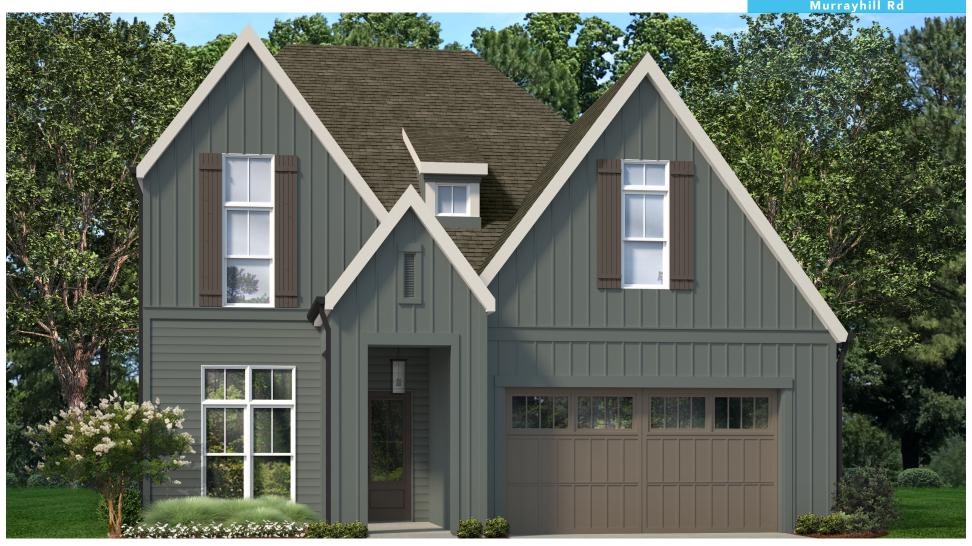

#### SECOND LEVEL

BEGINS

Located in the desirable Madison Park neighborhood, just 15 minutes from Uptown, 5626 Murrayhill Road features 2,794 square feet with luxury details including quartz countertops, sophisticated black finishes, direct vent fireplace, Nest technology package, covered back porch, two-car garage and spacious backyard with privacy fencing.