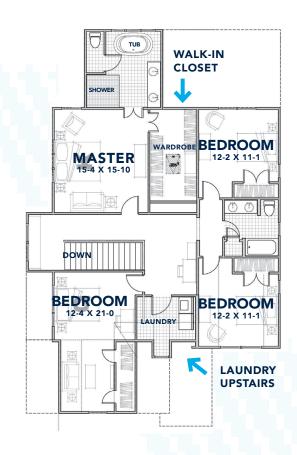

#### SECOND LEVEL

BEGINS

Located in the desirable Madison Park neighborhood, just 15 minutes from Uptown, 5626 Murrayhill Road features 2,794 square feet with luxury details including quartz countertops, sophisticated black finishes, direct vent fireplace, Nest technology package, covered back porch, two-car garage and spacious backyard with privacy fencing.

#### PERSONAL ESCAPE

- Soaking tub in owner and quest baths
- 42-inch direct vent fireplace
- Your own home office with a door
- Covered back porch
- Spacious backyard with privacy fence

Design selections are subject to change.