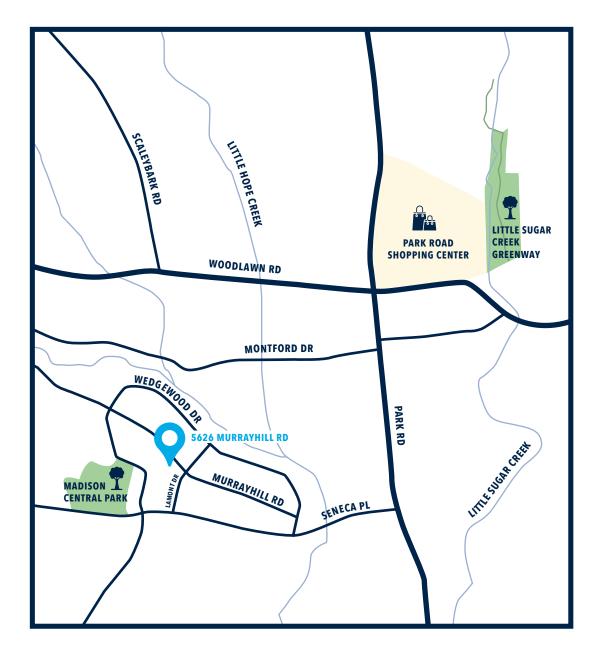

#### LOT 27 0.22 ACRE 9.780 SF 40' RY 5' SY COVERED PORCH **PROPOSED** "THE MAPLE" 30' FS PROPOSED

Nestled among the trees of the established Madison Park neighborhood, 5626 Murrayhill Road offers a peaceful setting within walking distance to Park Road Shopping Center and Montford Drive. Pick up rotisserie chicken from Viva Chicken, a burger from Shake Shack or ice cream from Jeni's. Find your Zen at Corepower Yoga, peruse the shelves at Park Road Books or explore the flowers at the gardens of Blackhawk Hardware. Take the kids to play at Madison Central Park or hop on the Little Sugar Creek Greenway, which will extend 19 miles when complete.