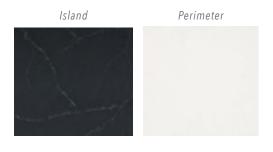

#### DREAM KITCHEN

Shaker-style solid wood cabinets

Whirlpool stainless steel dishwasher with hidden controls

**Island Pendants** 

**Quartz Countertops** 