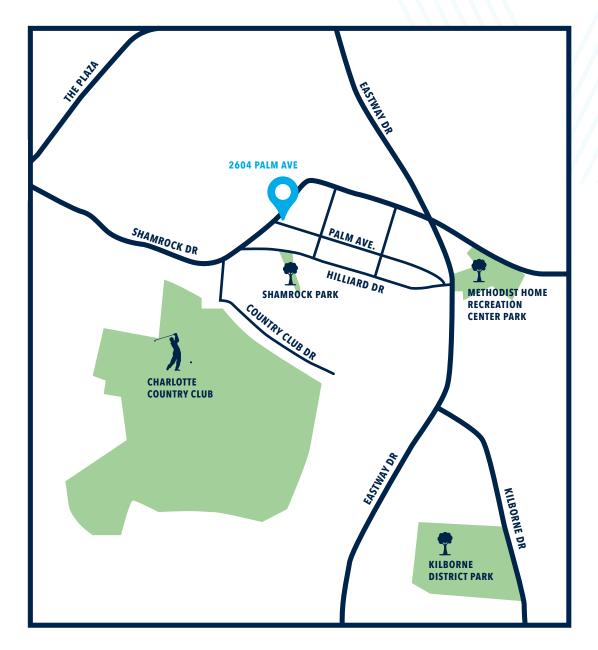

# LOT 1 0.19 ACRES 8,123 SF PORCH 5.00' PORCH

Live in the desirable Country Club Heights neighborhood, conveniently located next to Plaza Midwood. Pick up some pho from Lang Van, a sandwich from Crispy Banh Mi or comfort food from Letty's. Play tennis at Shamrock Park, disc golf at Kilborne District Park or golf at Charlotte Country Club. Uptown Charlotte is just a 10-minute drive from 2604 Palm Avenue.