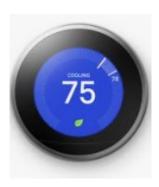

#### FINISHING TOUCHES

Nest Hello Video Doorbell

Nest X Yale Smart Lock

**Nest Smart Thermostat** 

Garage & Front of House Lantern

Office Pendant Light

Mohawk 6.5" Oak Flooring (First Floor and Second Floor Common Areas)