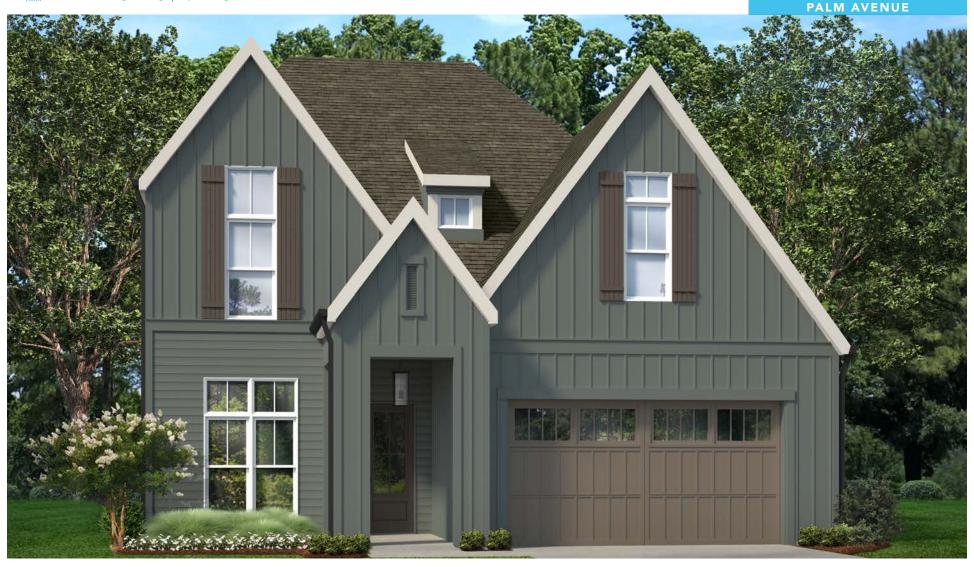

2,794

**BEDROOMS** 

**BATHROOMS** 

**SQUARE FEET** 

**SALES PRICE** 

\$749K

BEGINS

Located in the Country Club Heights neighborhood, adjacent to Plaza Midwood, 2604 Palm Avenue features 2,794 square feet with luxury details including quartz countertops, sophisticated black fixtures, direct vent fireplace, Nest technology package, 12x18 covered porch, drop zone with builtins, two-car garage with double driveway and spacious backyard with privacy fencing.

# LOT 1 0.19 ACRES 8,123 SF PORCH 5.00' PORCH

Live in the desirable Country Club Heights neighborhood, conveniently located next to Plaza Midwood. Pick up some pho from Lang Van, a sandwich from Crispy Banh Mi or comfort food from Letty's. Play tennis at Shamrock Park, disc golf at Kilborne District Park or golf at Charlotte Country Club. Uptown Charlotte is just a 10-minute drive from 2604 Palm Avenue.