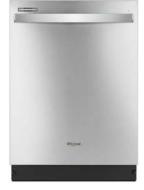

#### DREAM KITCHEN

Shaker-style solid wood cabinets

Whirlpool stainless steel dishwasher with hidden controls

**Island Pendants** 

**Quartz Countertops** 