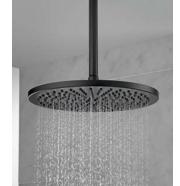

acent to Plaza Midwood, 2604 Palm Avenue features 2,794 square feet with luxury details including quartz countertops, sophisticated black fixtures, direct vent fireplace, Nest technology package, 12x18 covered porch, drop zone with builtins, two-car garage with double driveway and spacious backyard with privacy fencing.

#### LUXURY IN THE DETAILS

#### DREAM KITCHEN



Shaker-style solid wood cabinets









Whirlpool stainless steel dishwasher with hidden controls









**Island Pendants** 









**Quartz Countertops** 

### LUXURY IN THE DETAILS

#### PERSONAL ESCAPE



Shaker-style solid wood master cabinets



Cabinet Hardware



Master Bath Tile Flooring



Powder Room Pedestal Sink



**Powder Room Vanity Sconce** 



**Guest & Master Vanity Lighting** 



Master Tub









Master Shower



**Guest Bath Tile Flooring** 

#### LUXURY IN THE DETAILS

#### FINISHING TOUCHES



Nest Hello Video Doorbell



Nest X Yale Smart Lock



**Nest Smart Thermostat** 



Garage & Front of House Lantern



Office Pendant Light



Mohawk 6.5" Oak Flooring (First Floor and Second Floor Common Areas)



Mohawk Carpet (Second Floor - All Bedrooms/Closets)



Front Porch

**Door Hardware** 



**Dining Chandelier** 

# LOT 1 0.19 ACRES 8,123 SF PORCH 5.00' PORCH

Live in the desirable Country Club Heights neighborhood, conveniently located next to Plaza Midwood. Pick up some pho from Lang Van, a sandwich from Crispy Banh Mi or comfort food from Letty's. Play tennis at Shamrock Park, disc golf at Kilborne District Park or golf at Charlotte Country Club. Uptown Charlotte is just