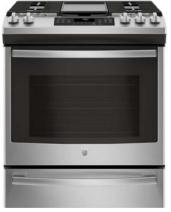

#### DREAM KITCHEN

Shaker-style solid wood cabinets

Whirlpool stainless steel dishwasher with hidden controls

**Island Pendants** 

**Quartz Countertops** 