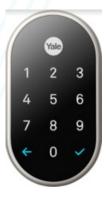

#### FINISHING TOUCHES

Nest Hello Video Doorbell

Nest X Yale Smart Lock

**Nest Smart Thermostat** 

Garage & Front of House Lantern

Office Pendant Light

Mohawk 6.5" Oak Flooring (First Floor and Second Floor Common Areas)