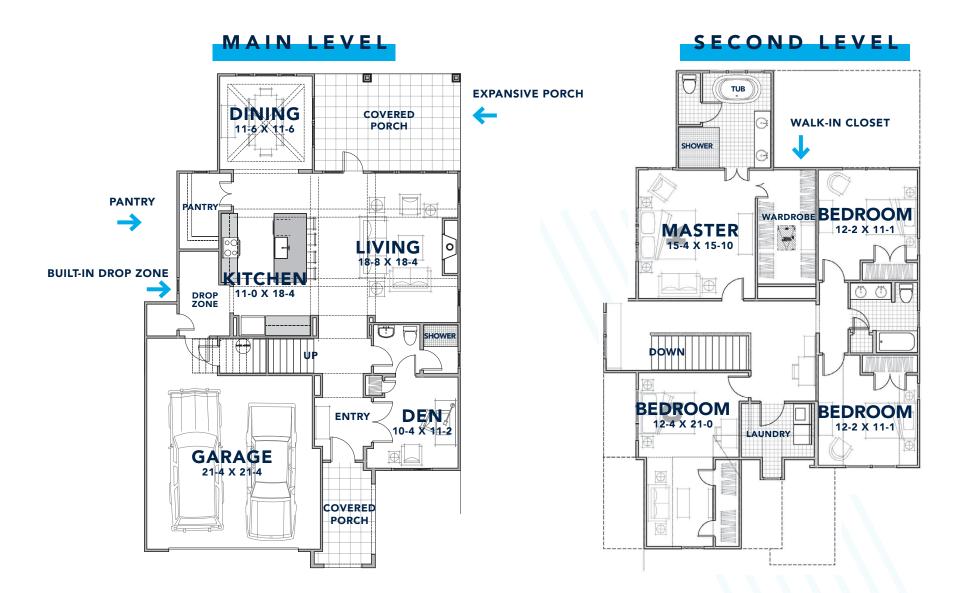

2,794

**BEDROOMS** 

**BATHROOMS** 

**SQUARE FEET** 

**SALES PRICE** 

\$749K

BEGINS

Located in the Country Club Heights neighborhood, adjacent to Plaza Midwood, 2604 Palm Avenue features 2,794 square feet with luxury details including quartz countertops, sophisticated black fixtures, direct vent fireplace, Nest technology package, 12x18 covered porch, drop zone with builtins, two-car garage with double driveway and spacious backyard with privacy fencing.