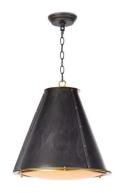

#### DREAM KITCHEN

Shaker-style solid wood cabinets

Faucet

Microwave Drawer

Whirlpool stainless steel dishwasher with hidden controls

30" Gas Range & Hood

Island Pendants

Elegance Arabescato backsplash