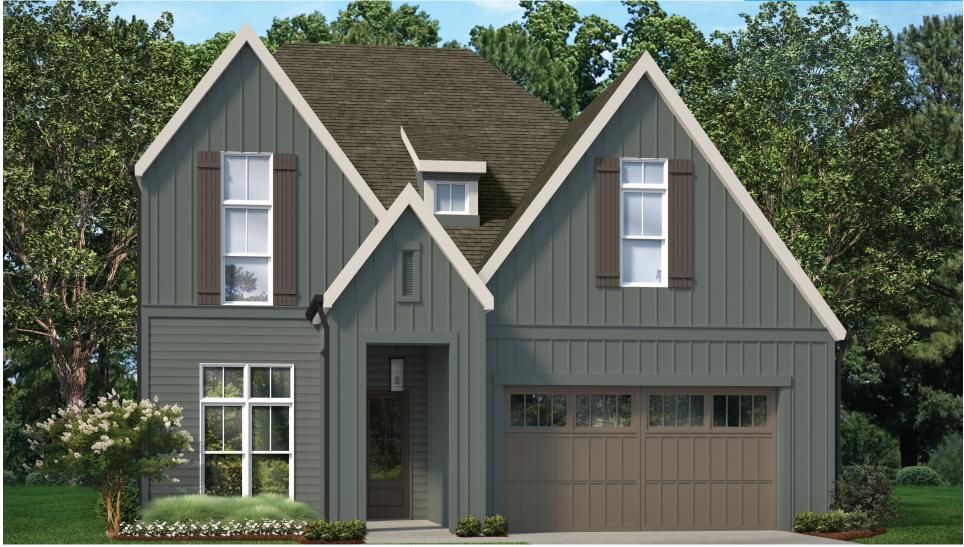

## WHERE YOUR STORY

Located in the Country Club Heights neighborhood, adjacent to Plaza Midwood, 2604 Palm Avenue features 2,794 square feet with luxury details including quartz countertops, sophisticated black fixtures, direct vent fireplace, Nest technology package, 12x18 covered porch, drop zone with built-ins, two-car garage with double driveway and spacious backyard with privacy fencing.