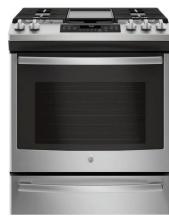

#### DREAM KITCHEN

Shaker-style solid wood cabinets

Faucet

Microwave Drawer

Whirlpool stainless steel dishwasher with hidden controls

30" Gas Range & Hood

Island Pendants

Elegance Arabescato backsplash