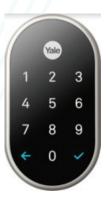

#### FINISHING TOUCHES

Nest Hello Video Doorbell

Nest X Yale Smart Lock

Nest Smart Thermostat

Garage & Front of House Lantern

Office Pendant Light

Mohawk 6.5" Oak Flooring (First Floor and Second Floor Common Areas)