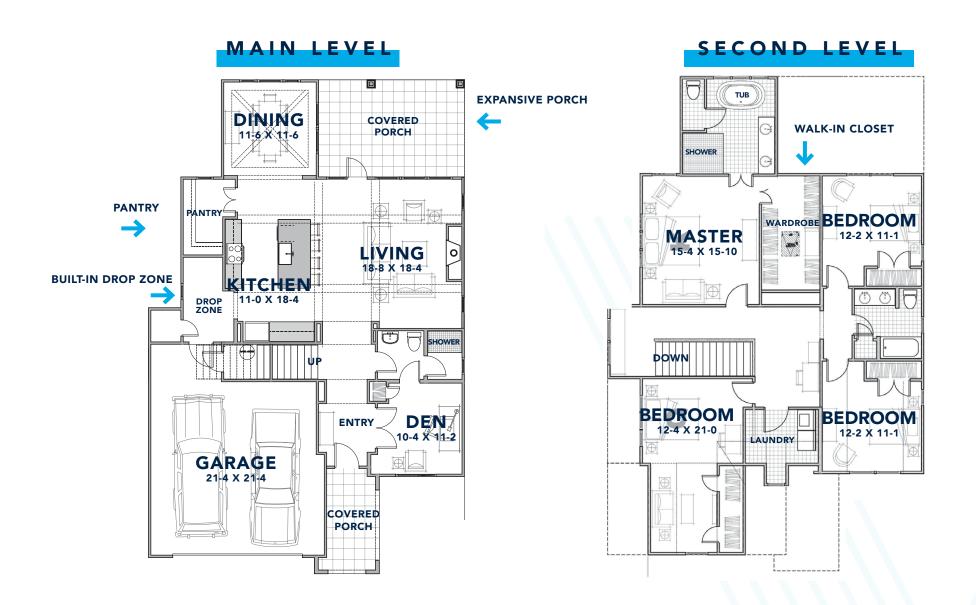

## WHERE YOUR STORY

Located in the Country Club Heights neighborhood, adjacent to Plaza Midwood, 2604 Palm Avenue features 2,794 square feet with luxury details including quartz countertops, sophisticated black fixtures, direct vent fireplace, Nest technology package, 12x18 covered porch, drop zone with built-ins, two-car garage with double driveway and spacious backyard with privacy fencing.