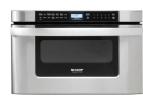

#### DREAM KITCHEN

Shaker-style solid wood cabinets

Faucet

Microwave Drawer

Whirlpool stainless steel dishwasher with hidden controls

30" Gas Range & Hood

Island Pendants

Elegance Arabescato backsplash