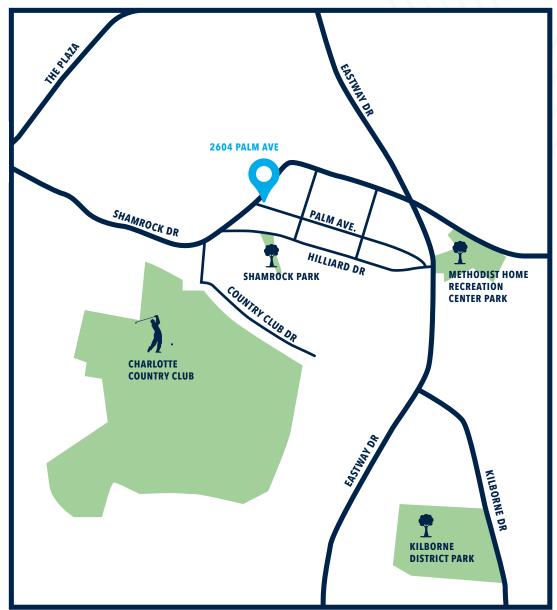

Mohawk Carpet (Second Floor - All Bedrooms/Closets) Front Porch Hanging Light

Door Hardware

Dining Chandelier

Live in the desirable Country Club Heights neighborhood, conveniently located next to Plaza Midwood. Pick up some pho from Lang Van, a sandwich from Crispy Banh Mi or comfort food from Letty's. Play tennis at Shamrock Park, disc golf at Kilborne District Park or golf at Charlotte Country Club. Uptown Charlotte is just a 10-minute drive from 2604 Palm Avenue.

# AT THE CENTER OF **EVERYTHING**