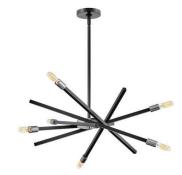

#### FINISHING TOUCHES

Nest Hello Video Doorbell

Nest X Yale Smart Lock

Nest Smart Thermostat

Garage & Front of House Lantern

Office Pendant Light

Mohawk 6.5" Oak Flooring (First Floor and Second Floor Common Areas)