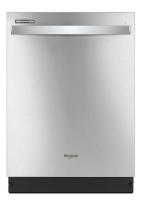

#### DREAM KITCHEN

Shaker-style solid wood cabinets

Faucet

Microwave Drawer

Whirlpool stainless steel dishwasher with hidden controls

30" Gas Range & Hood

Island Pendants

Elegance Arabescato backsplash