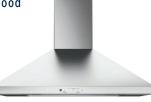

#### DREAM KITCHEN

Shaker-style solid wood cabinets

Faucet

Microwave Drawer

Whirlpool stainless steel dishwasher with hidden controls

30" Gas Range & Hood

Island Pendants

Elegance Arabescato backsplash