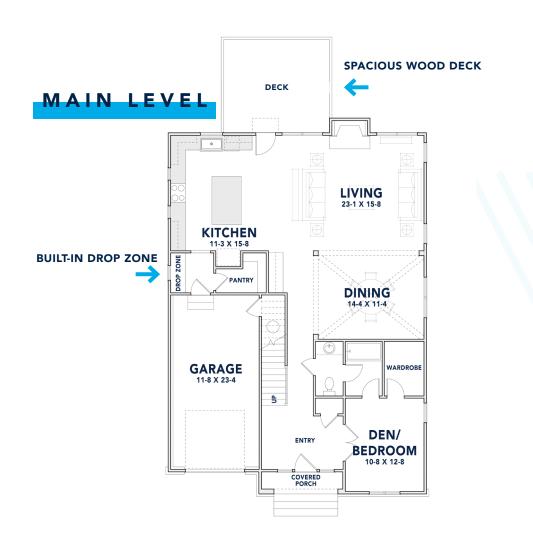

2,931 SQUARE FEET 5 BEDROOMS

**BATHROOMS** 

BEGINS

Located in the Country Club Heights neighborhood, adjacent to Plaza Midwood, 2600 Palm Avenue features 2,931 square feet with luxury details including quartz countertops, sophisticated champagne bronze fixtures, direct vent fireplace, Nest technology package, 15x12 wood deck, one-car garage and spacious backyard with privacy fencing.