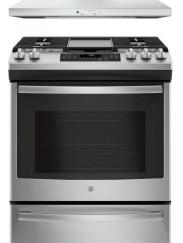

#### **DREAM KITCHEN**

Shaker-style solid wood cabinets

Whirlpool stainless steel dishwasher with hidden controls

30" Gas Range & Hood

**Island Pendants** 

Backsplash