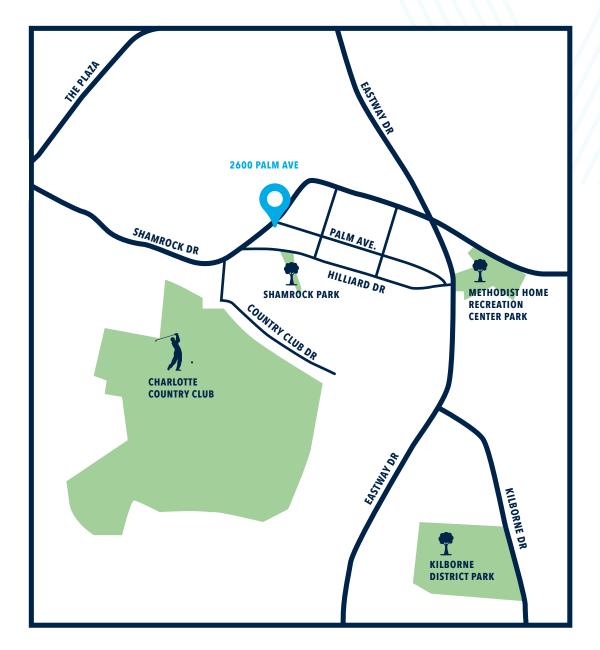

# 8,242 SF "PROPOSED ELM" "PRQPOSED

Live in the desirable Country Club Heights neighborhood, conveniently located next to Plaza Midwood. Pick up some pho from Lang Van, a sandwich from Crispy Banh Mi or comfort food from Letty's. Play tennis at Shamrock Park, disc golf at Kilborne District Park or golf at Charlotte Country Club. Uptown Charlotte is just a 10-minute drive from 2600 Palm Avenue.

#### AT THE CENTER OF

## **EVERYTHING**