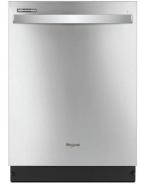

#### **DREAM KITCHEN**

Shaker-style solid wood cabinets

Whirlpool stainless steel dishwasher with hidden controls

30" Gas Range & Hood

**Island Pendants** 

Backsplash