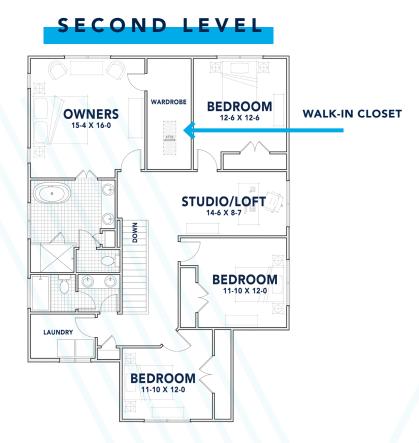

2,931 SQUARE FEET 5 BEDROOMS

**BATHROOMS** 

BEGINS

Located in the Country Club Heights neighborhood, adjacent to Plaza Midwood, 2600 Palm Avenue features 2,931 square feet with luxury details including quartz countertops, sophisticated champagne bronze fixtures, direct vent fireplace, Nest technology package, 15x12 wood deck, one-car garage and spacious backyard with privacy fencing.