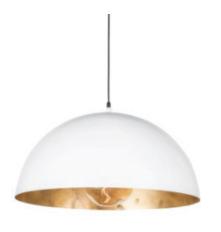

#### **DREAM KITCHEN**

Shaker-style solid wood cabinets

Whirlpool stainless steel dishwasher with hidden controls

30" Gas Range & Hood

**Island Pendants** 

Backsplash