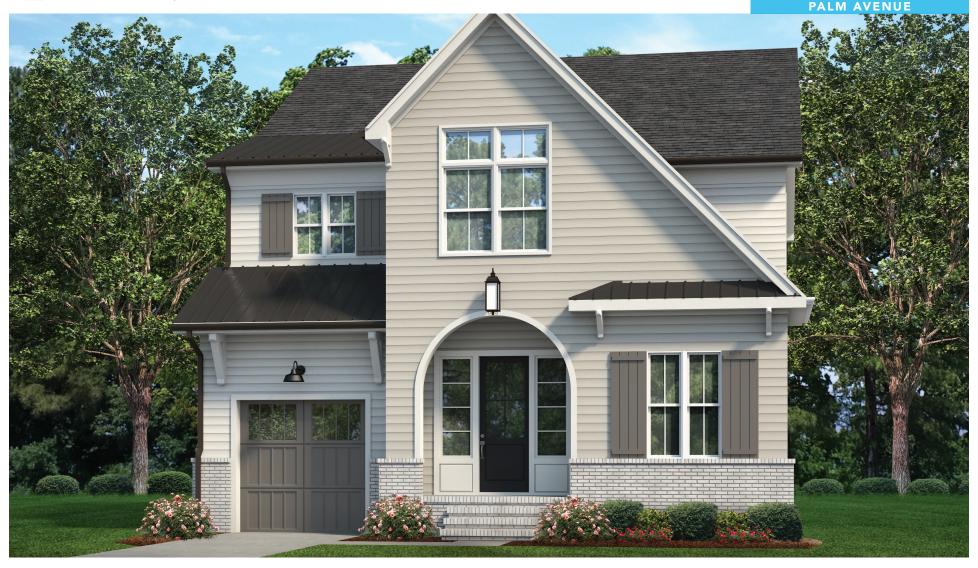

2,931 SQUARE FEET 5 BEDROOMS

**BATHROOMS** 

BEGINS

Located in the Country Club Heights neighborhood, adjacent to Plaza Midwood, 2600 Palm Avenue features 2,931 square feet with luxury details including quartz countertops, sophisticated champagne bronze fixtures, direct vent fireplace, Nest technology package, 15x12 wood deck, one-car garage and spacious backyard with privacy fencing.