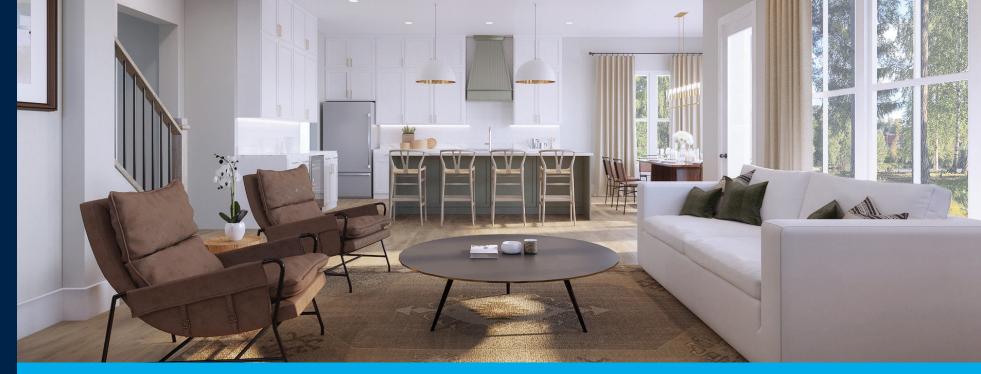

#### DREAM KITCHEN

Breakfast Room Lighting

Island Pendants

Quartz Countertops

Shaker-Style Solid Wood Cabinets

Microwave Drawer

Z Line 24" Dishwasher

Stainless Steel Appliances

36" Gas Range & Hood

Sink

Stainless Steel Wine Cooler

Backsplash