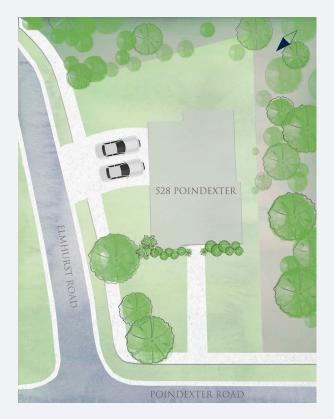

Line 24" Dishwasher



Stainless Steel Appliances

36" Gas Range & Hood



Sink



Stainless Steel Wine Cooler





Backsplash

### LUXURY IN THE **DETAILS**



Master Bath Cabinets



Master Tub and Filler



Master Bath Flooring



Guest Bathroom Under-mount Sink and Faucet



Master Shower

### PERSONAL



Powder Room Vanity Lighting



Master Vanity Lighting



Guest Bath Vanity Lighting



Guest Bath Quartz Countertops

### LUXURY IN THE **DETAILS**

#### FINISHING TOUCHES



Nest Hello Video

Doorbell



Nest X Yale Smart Lock



Nest Smart Thermostat



Front Porch Light



Den/Study Pendant Light



Mohawk 5" Oak Flooring (First Floor and Second Floor, Rec Room and Stairs)



Mohawk Carpet (Second Floor - All Bedrooms/Closets)



Side Entry & Back Porch Light



Dining Chandelier



Live in the established Sedgefield neighborhood, conveniently located near South End and Dilworth between South Boulevard and Park Road. Walk along Sedgefield's treelined streets to nearby restaurants including The Waterman, Ru San's and Comet Grill. Play a game of tennis or walk along the creek at Sedgefield Park. Hop on the Rail Trail or relax at the lake at Freedom Park. Uptown Charlotte is just a 7-minute drive from 528 Poindexter Drive.

# AT THE CENTER OF **EVERYTHING**



Plot plan is subject to change.