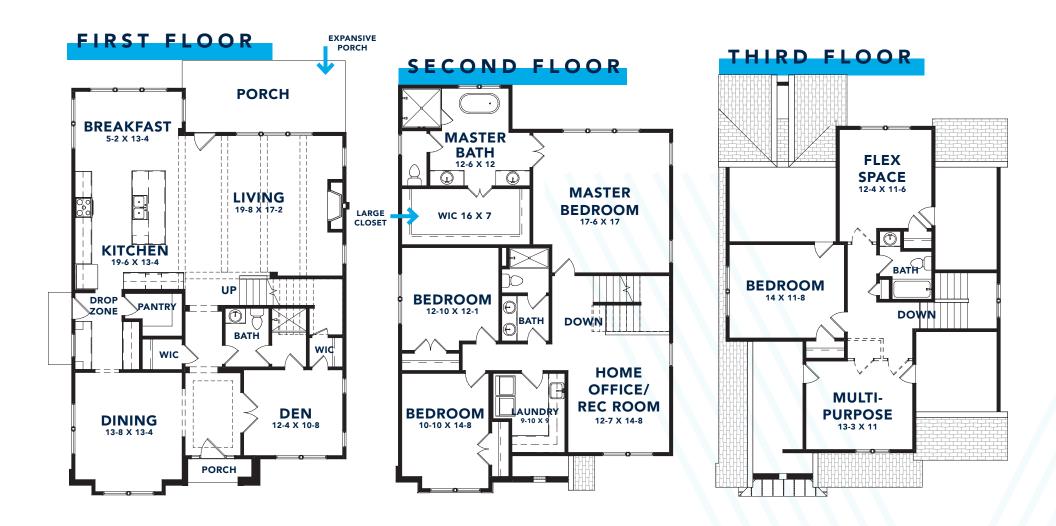

#### 704.594.4174 VISTAHOMESCLT.COM

3,765 SQUARE FEET 4 BEDROOMS 4 BATHROOMS

ΚΙΤΟΗΕΝ

## WHERE YOUR STORY **BEGINS**

Located in the Sedgefield neighborhood, 528 Poindexter Drive features 3,765 square feet with four bedrooms, four full bathrooms, a den and breakfast area, plus two large bonus rooms. Luxury details include quartz countertops, sophisticated champagne bronze fixtures, direct vent fireplace, Nest Smart Thermostat, expansive porch and spacious backyard with privacy fencing.