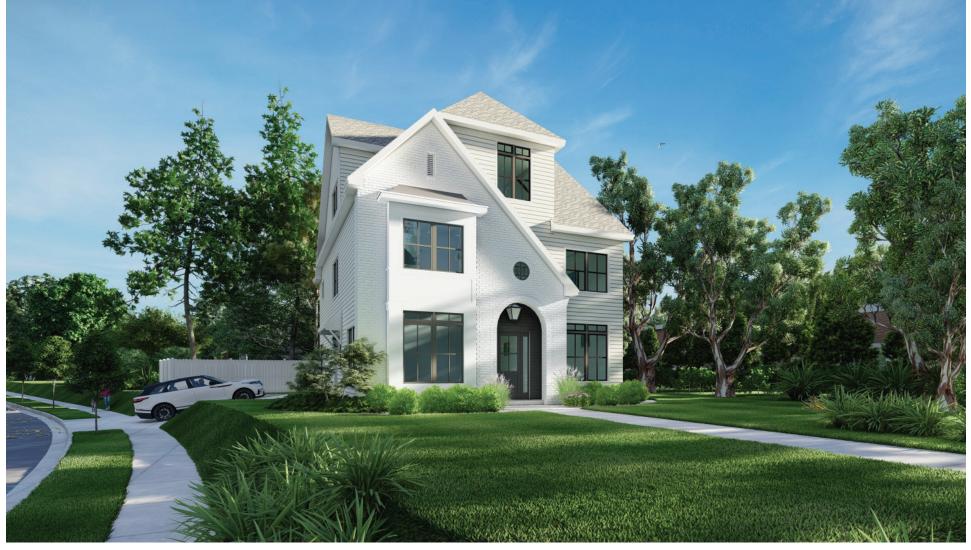

## WHERE YOUR STORY **BEGINS**

Located in the Sedgefield neighborhood, 528 Poindexter Drive features 3,765 square feet with four bedrooms, four full bathrooms, a den and breakfast area, plus two large bonus rooms. Luxury details include quartz countertops, sophisticated champagne bronze fixtures, direct vent fireplace, Nest Smart Thermostat, expansive porch and spacious backyard with privacy fencing.