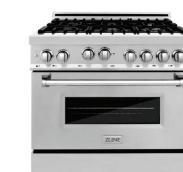

#### 704.594.4174 VISTAHOMESCLT.COM





3,765 SQUARE FEET 4 BEDROOMS 4 BATHROOMS





ΚΙΤΟΗΕΝ



#### LIVING ROOM



## WHERE YOUR STORY **BEGINS**

Located in the Sedgefield neighborhood, 528 Poindexter Drive features 3,765 square feet with four bedrooms, four full bathrooms, a den and breakfast area, plus two large bonus rooms. Luxury details include quartz countertops, sophisticated champagne bronze fixtures, direct vent fireplace, Nest Smart Thermostat, expansive porch and spacious backyard with privacy fencing.

### LUXURY IN THE **DETAILS**

#### DREAM KITCHEN



Breakfast Room Lighting



Island Pendants



Quartz Countertops



Shaker-Style Solid Wood Cabinets





Microwave Drawer

Z Line 24" Dishwasher



Stainless Steel Appliances

36" Gas Range & Hood



Sink



Stainless Steel Wine Cooler





Backsplash

### LUXURY IN THE **DETAILS**



Master Bath Cabinets



Master Tub and Filler



Master Bath Flooring



Guest Bathroom Under-mount Sink and Faucet



Master Shower

### PERSONAL



Powder Room Vanity Lighting



Master Vanity Lighting



Guest Bath Vanity Lighting



Guest Bath Quartz Countertops

### LUXURY IN THE **DETAILS**

#### FINISHING TOUCHES



Nest Hello Video

Doorbell



Nest X Yale Smart Lock



Nest Smart Thermostat



Front Porch Light



Den/Study Pendant Light



Mohawk 5" Oak Flooring (First Floor and Second Floor, Rec Room and Stairs)



Mohawk Carpet (Second Floor - All Bedrooms/Closets)



Side Entry & Back Porch Light



Dining Chandelier



Live in the establi