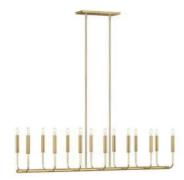

#### DREAM KITCHEN

Breakfast Room Lighting

Island Pendants

Quartz Countertops

Shaker-Style Solid Wood Cabinets

Microwave Drawer

Z Line 24" Dishwasher

Stainless Steel Appliances

36" Gas Range & Hood

Sink

Stainless Steel Wine Cooler

Backsplash