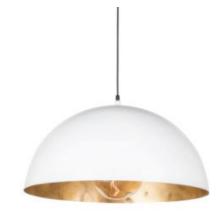

#### DREAM KITCHEN

Breakfast Room Lighting

Island Pendants

Quartz Countertops

Shaker-Style Solid Wood Cabinets

Microwave Drawer

Z Line 24" Dishwasher

Stainless Steel Appliances