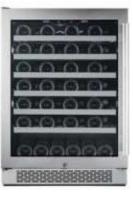

#### 704.594.4174 VISTAHOMESCLT.COM





3,765 SQUARE FEET 4 BEDROOMS 4 BATHROOMS





ΚΙΤΟΗΕΝ



#### LIVING ROOM



## WHERE YOUR STORY **BEGINS**

Located in the Sedgefield neighborhood, 528 Poindexter Drive features 3,765 square feet with four bedrooms, four full bathrooms, a den and breakfast area, plus two large bonus rooms. Luxury details include quartz countertops, sophisticated champagne bronze fixtures, direct vent fireplace, Nest Smart Thermostat, expansive porch and spacious backyard with privacy fencing.

### LUXURY IN THE **DETAILS**

#### DREAM KITCHEN



Breakfast Room Lighting



Island Pendants



Quartz Countertops



Shaker-Style Solid Wood Cabinets





Microwave Drawer

Z Line 24" Dishwasher



Stainless Steel Appliances

36" Gas Range & Hood



Sink



Stainless Steel Wine Cooler





Backsplash

### LUXURY IN THE **DETAILS**



Master Bath Cabinets



Master Tub and Filler



Master Bath Flooring



Guest Bathroom Under-mount Sink and Faucet



Master Shower

### PERSONAL



Powder Room Vanity Lighting



Master Vanity Lighting



Guest Bath Vanity Lighting



Guest Bath Quartz Countertops

### LUXURY IN THE **DETAILS**

#### FINISHING TOUCHES



Nest Hello Video

Doorbell



Nest X Yale Smart Lock



Nest Smart Thermostat



Front Porch Light



Den/Study Pendant Light



Mohawk 5" Oak Flooring (First Floor and Second Floor, Rec Room and Stairs)



Mohawk Carpet (Second Floor - All Bedrooms/Closets)



Side Entry & Back Porch Light



Dining Chandelier



Live in the established Sedgefield neighborhood, conveniently located near Sout