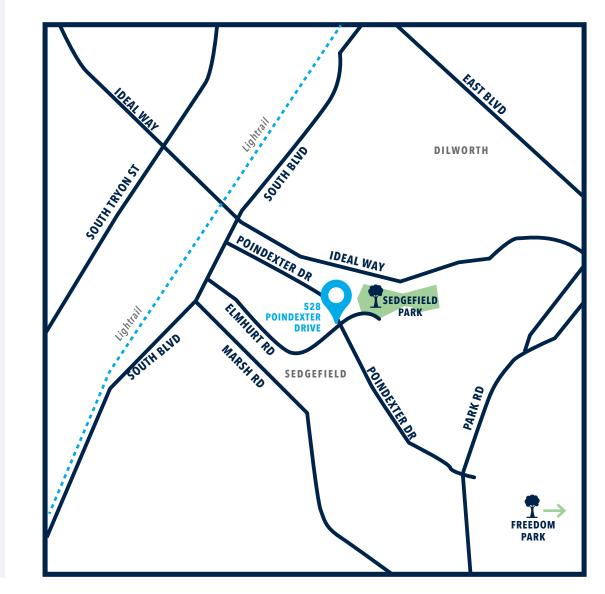

Mohawk Carpet (Second Floor - All Bedrooms/Closets)

Side Entry & Back Porch Light

Dining Chandelier

Live in the established Sedgefield neighborhood, conveniently located near South End and Dilworth between South Boulevard and Park Road. Walk along Sedgefield's treelined streets to nearby restaurants including The Waterman, Ru San's and Comet Grill. Play a game of tennis or walk along the creek at Sedgefield Park. Hop on the Rail Trail or relax at the lake at Freedom Park. Uptown Charlotte is just a 7-minute drive from 528 Poindexter Drive.

# AT THE CENTER OF **EVERYTHING**

Plot plan is subject to change.